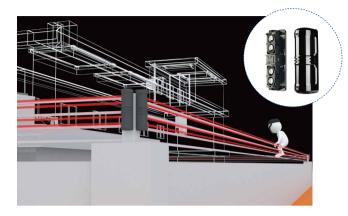

#### **Dam Panorama Surveillance**

Dam, as the most important part of a hydro power plant, is at risk to threats like terrorism, etc.

Dahua multi-sensor panoramic camera+PTZ camera can monitor the whole dam area and can track moving targets with 37x zoom.

#### **Oil Storehouse Explosion-proof Surveillance** Oil storehouse is dangerous due to the risk of explosion. The explosion-proof camera is suitable for this kind of environment.