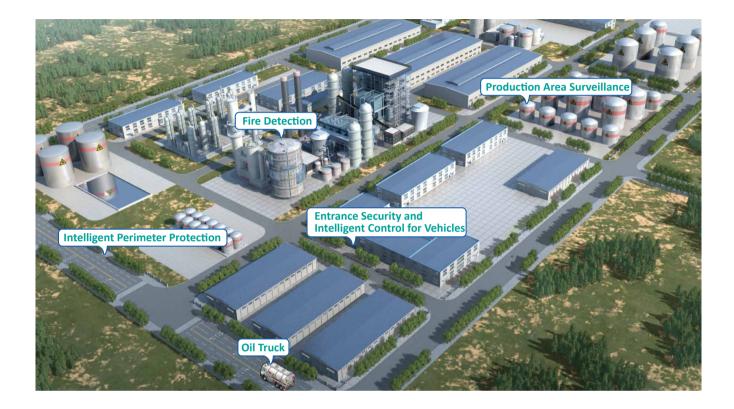

#### Production Area Surveillance

#### **Explosion-proof Surveillance for Production Area**

- The production area with oil transmission management equipment is at risk of explosion.
- Explosion-proof PTZ camera monitors the whole area and anti-terrorism purposes.

#### **Intelligent Perimeter Protection**

#### **Thermal Image and Human Body Detection**

- Thermal imaging is visible both day and night
- Supports human body detection and intrusion alarm
- Supports alarm linkage with PTZ camera

#### **Intelligent Entrance Security**

#### **Entrance Surveillance and Human Recognition**

- Entrance area video surveillance.
- Recognizes anyone who enters and captures images.
- Support blacklist and alarm for anti-terrorism puposes.