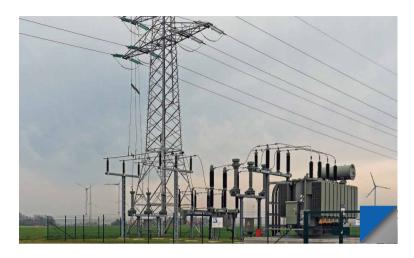

## POWER GRID SOLUTION

## SOLUTION OVERVIEW

#### Substation Rooms

- Door controller manages doors in the substation
- Opens doors with cards
- Supports linkage with camera