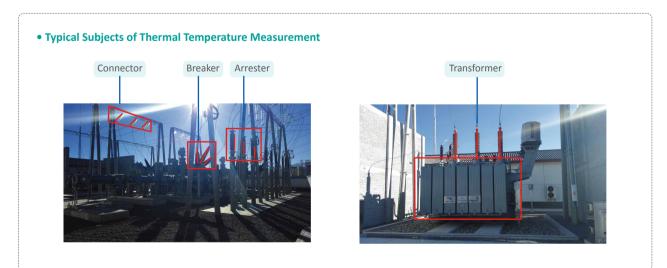

#### • Easy Maintenance for Smart Power Grid

- Easy Connect: Camera + PC + DSS Pro
- Easy Test: All functions in one model
- Professional for maintenance

Thermal temperature measurement is the most effective means for real-time, remote on-line detection of high-voltage equipment.