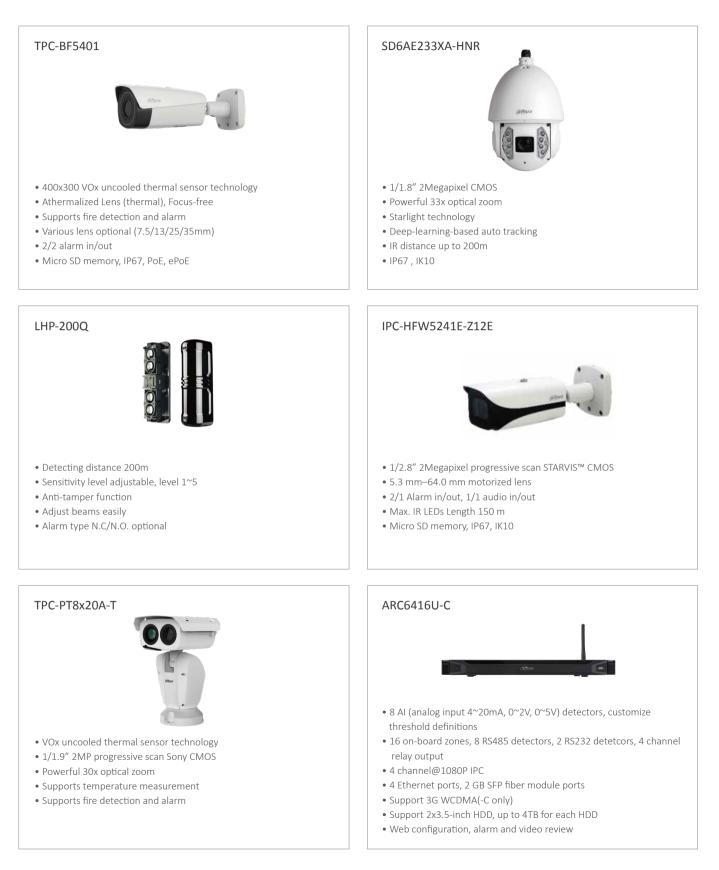

## PUMPING UNIT SURVEILLANCE

- Important oil field drilling equipment is secured.
- Cameras feature intelligent analytics functions such as tripwire detection, intrusion, and auto-tracking to ensure oilfield safety.
- Real-time alarms prohibit unauthorized personnel and vehicles from trespassing by sending an alert when it's triggered.

#### **Pipeline Long-distance Positioning System**

• Dahua 48x starlight laser network positioning supports 2731m detection with up to 1200 IR distance

#### **Thermal Image and Human Body Detection**

- Thermal imaging is visible both day and night
- Supports human body detection and intrusion alarm
- Supports alarm linkage with PTZ camera

#### **Smarter Protection from High Point**

- Thermal network hybrid PTZ camera supports large area surveillance
- Fire detection alarm distance up to 6000m
- Visible channel for checking details