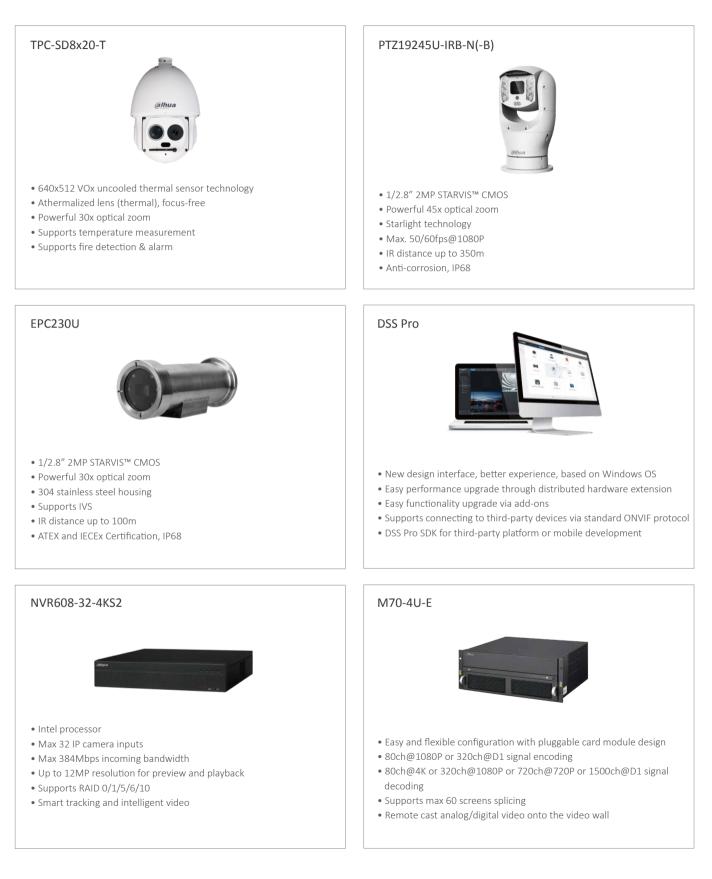

Maintenance Platform

- Wind power plants are always situated away from the city. It takes a lot of time for maintenance.
- By installing this camera on the platform, users can see every detail of the blades.
- This camera has anti-corrosion capability that is suitable for offshore installation.

#### **Entrance and Switch Room Security**

• HD PTZ camera monitors the entrance and switch room for security

#### **Remote Surveillance at Control Center**



#### **VMS Platform**

- DSS software and sever access all cameras from different areas
- The platform supports remote video surveillance, playback, thermal temperature analysis and other functions

#### Video Wall

- Video wall includes LCD video wall, LED display and monitors
- M70 decodes the video signal and controls video walls









## POWER GRID SOLUTION

## SOLUTION OVERVIEW





#### **Perimeter Security**



#### **Traditional Security Solution**

- Installing PIR detector at the corner of a fence provides effective intrusion detection.
- Sends intrusion alarms to warn the controller or FSU
- Sends intrusion alarms to DSS platform in the control center



#### ePOE Video Solution

- IR network camera monitors the perimeter both day and night
- ePoE is one of Dahua's key technologies
- For normal cameras, they can transmit video and power for less than 100m, but ePoE cameras support 800m transmission



#### **Smart Video Solution**

- Thermal camera supports perimeter surveillance both day and night
- Thermal camera supports human body detection and intrusion alarm
- Supports linkage with PTZ camera

#### **Ac