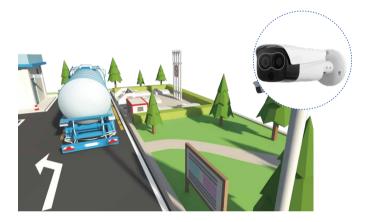

#### **Fire Detection with Thermal Camera**

#### **Smarter Protection from High Point**

- Thermal network hybrid PTZ camera supports large area surveillance
- Fire detection alarm distance up to 6000m
- Visible channel for checking details