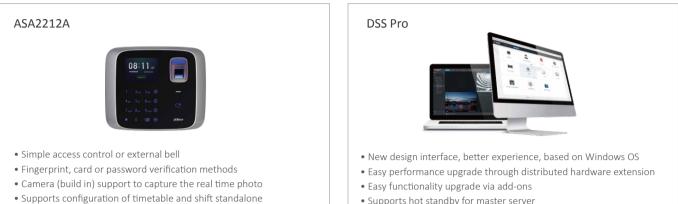

#### Access Control and Time Attendance

#### **Standalone Solution for Station Management**

- Access control for station manager's room, warehouse, etc.
- Staff time attendance.

# SYSTEM STRUCTURE OF GAS STATION SOLUTION

• All users are allowed to access their attendance records

• Photo storage via SD card

- Supports hot standby for master server
- Supports connecting to third-party devices via standard ONVIF protocol
- DSS Pro SDK for third-party platform or mobile development