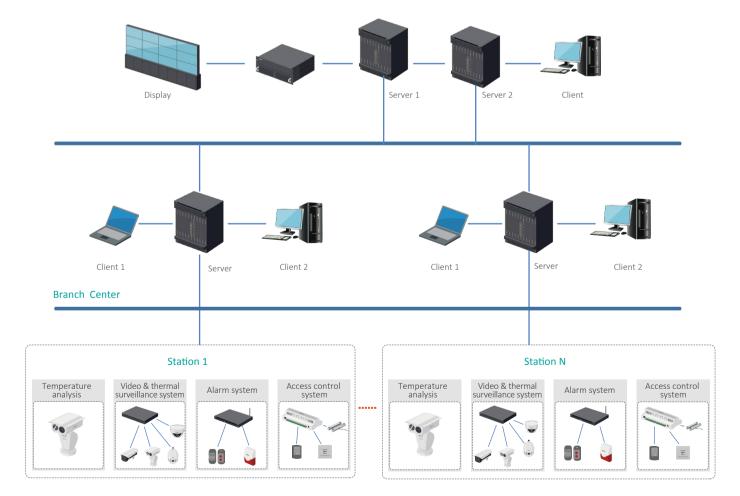

## SYSTEM STRUCTURE

#### **VMS Platform**

- DSS software and sever access all cameras from different areas
- The platform supports remote video surveillance, playback, thermal temperature analysis and other functions

#### Video Wall

- Video wall includes LCD video wall, LED display and monitors
- M70 decodes the video signal and controls video walls