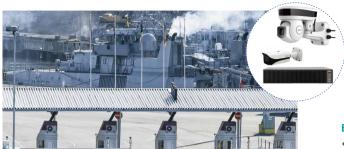

#### **Dam Panorama Surveillance**

Dam, as the most important part of a hydro power plant, is at risk to threats like terrorism, etc.

Dahua multi-sensor panoramic camera+PTZ camera can monitor the whole dam area and can track moving targets with 37x zoom.

#### **Oil Storehouse Explosion-proof Surveillance** Oil storehouse is dangerous due to the risk of explosion. The explosion-proof camera is suitable for this kind of environment.