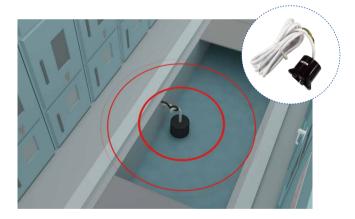

#### **Environment Surveillance**

Temperature and humidity detector, water detector, smoke detector and other detectors all connect to this unit. It can connect to the platform and can also be used locally.

#### Water Detection

• If water flows into the room, it will alarm.