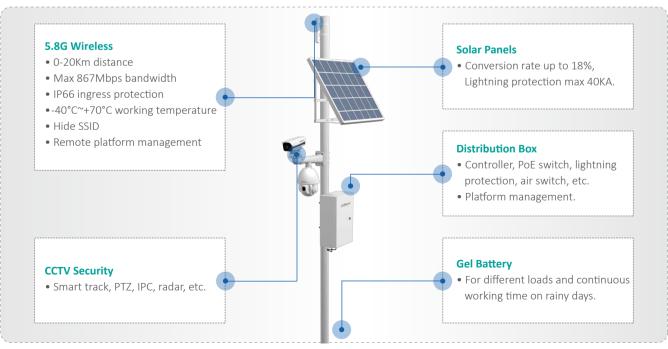

#### 5.8G Wireless Transmission and Solar Power System

#### **Solar Power System**

• Solar power system is suitable for areas that long-distance positioning system cannot reach.