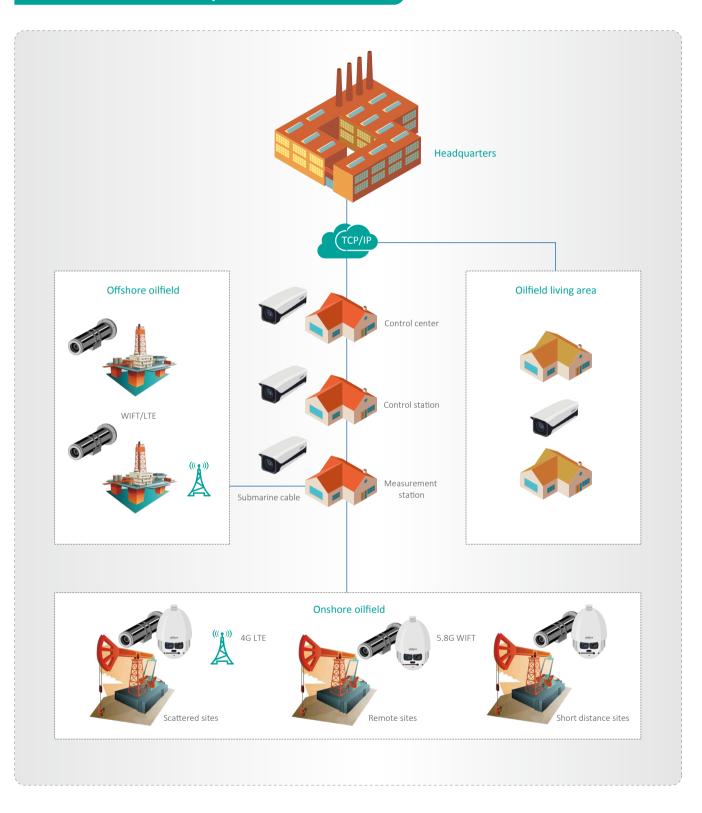

## OIL AND GAS LAYOUT

#### • Oil Transportation

- Pipeline
- Stations

#### • Oil Exploration & Extraction

- Exploration area
- Offshore oil field
- Onshore oil field

#### • Oil and Gas Sales

- Depot
- Oil truck
- Gas station

- Oil Refining
  - Refinery plant
  - Petrochemical plant

## EXPLORATION AREA AND OIL FIELD

## PUMPING UNIT SURVEILLANCE

- Important oil field drilling equipment is secured.
- Cameras feature intelligent analytics functions such as tripwire detection, intrusion, and auto-tracking to ensure oilfield safety.
- Real-time alarms prohibit unauthorized personnel and vehicles from trespassing by sending an alert when it's triggered.

#### 5.8G Wireless Transmission and Solar Power System

#### Oil Field Video Surveillance System Vetwork Construction

## **PIPELINE AND STATIONS**

### **PIPELINE SURVEILLANCE**