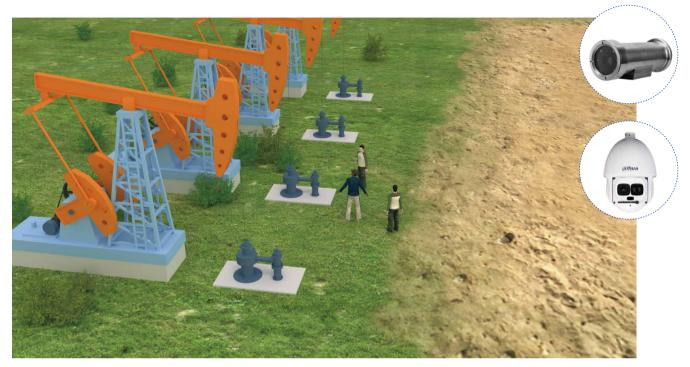

## PUMPING UNIT SURVEILLANCE

- Important oil field drilling equipment is secured.
- Cameras feature intelligent analytics functions such as tripwire detection, intrusion, and auto-tracking to ensure oilfield safety.
- Real-time alarms prohibit unauthorized personnel and vehicles from trespassing by sending an alert when it's triggered.