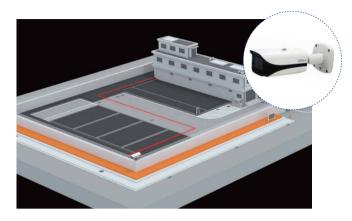

#### **Perimeter Security**

#### ePOE Video Solution

- IR network camera monitors the perimeter both day and night
- ePoE is one of Dahua's key technologies
- For normal cameras, they can transmit video and power for less than 100m, but ePoE cameras support 800m transmission

#### **Smart Video Solution**

- Thermal camera supports perimeter surveillance both day and night
- Thermal camera supports human body detection and intrusion alarm
- Supports linkage with PTZ camera