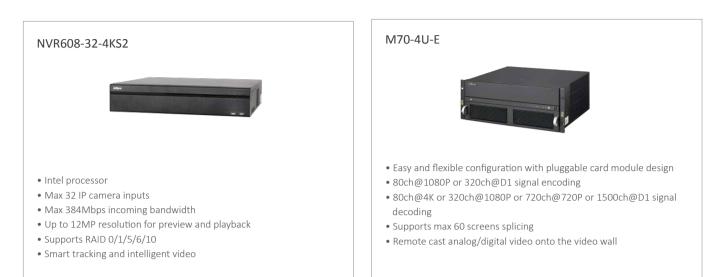

#### **VMS Platform**

- DSS software and sever access all cameras from different areas
- The platform supports remote video surveillance, playback, thermal temperature analysis and other functions

#### Video Wall

- Video wall includes LCD video wall, LED display and monitors
- M70 decodes the video signal and controls video walls