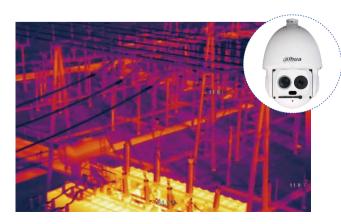

#### **Predictive Maintenance and Fire Detection**

#### **Easy Maintenance**

- By thermal channel of hybrid camera and DSS-PRO software, it can do electric infrastructure maintenance during production
- The visible channel shows the production area clearly