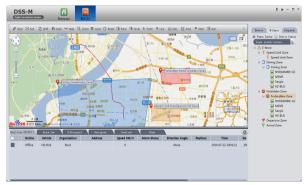

#### E-map for Oil Truck Tracking

• DSS software supports real-time remote surveillance, GPS positioning and tracking.