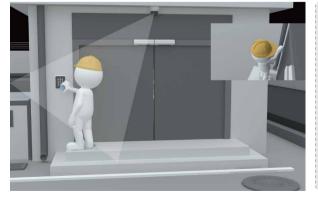

#### **Access Control**

#### Substation Rooms

- Door controller manages doors in the substation
- Opens doors with cards
- Supports linkage with camera