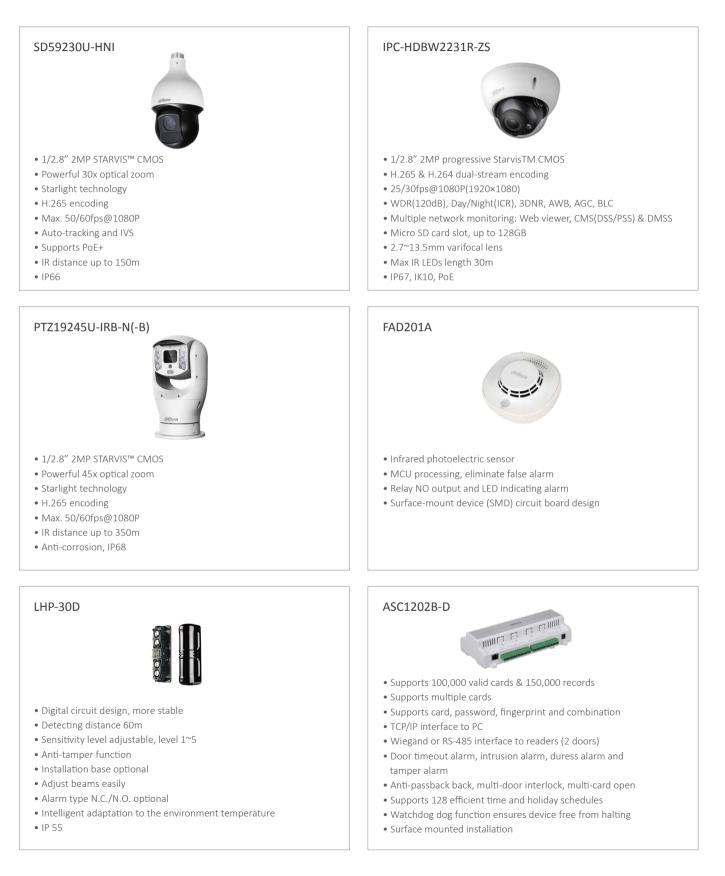

IP Camera+5 series NVR+DSS) in many provinces including Jiangsu, Shanghai, Hunan, Hebei, Guangdong, and Guizhou. The total number of gas station exceeds 3000.

# BASE STATION SOLUTION

Critical Infrastructure Solution

Be Prepared for Every Potential Risk

#### **Solution Overview**



#### **Challenge and Requirement**



#### Key Technology of Base Station Solution



#### Whole Station Surveillance and IVS Detection





Access Control



#### **Data Center**



#### VMS platform

- DSS software and server access all cameras from different areas
- The platform supports remote video surveillance, playback, alarm pop-up and other functions



#### Video wall management

• Video wall includes LCD video wall, LED display and monitors M70 decodes the video signal and controls video walls







- Demote cost analog /digital video onto the v
- Remote cast analog/digital video onto the video wall

# **SUCCESS STORIES**





#### Access Site

A total of 1,067 sites distributed in 3 provinces accross Peru work as access point for all wireless signals.

#### **Transport Site**

A total of 263 sites that are distributed in 3 provinces accross Peru work as convergent points for all access sites.



#### **Command center**

Each of the 6 centers manages all the access sites or transport sites in the respective province.

# ENABLING A SAFER SOCIETY AND SMARTER LIVING

Dahua USA Tel: +1 (949) 679-7777 Email: sales.usa@dahuatech.com support.usa@dahuatech.com

Dahua Mexico Tel: +52 55 67231936 Email: sales.mx@dahuatech.com support.mx@dahuatech.com

Dahua Colombia Tel: +571 7446110 Email: