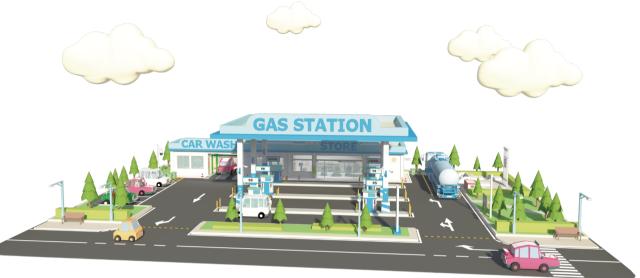

a supports large area surveillance
- Fire detection alarm distance up to 6000m
- Visible channel for checking details



#### Production Area Surveillance



#### Mobile Surveillance of Oil Truck

#### **Explosion-proof Surveillance for Production Area**

- The production area with oil transmission management equipment is at risk of explosion.
- Explosion-proof PTZ camera monitors the whole area and is safe for such environment.





#### E-map for Oil Truck Tracking

• DSS software supports real-time remote surveillance, GPS positioning and tracking.

#### Video Surveillance and Record

• Mobile camera and recorder are specially designed for vehicle environment, including EIS technology and wide-range working temperature area.







# SMART GAS STATION SOLUTION

## GAS STATION OVERVIEW





#### **Entrance & Exit**

- Vehicle recognition
- Vehicle flow analysis
- Black and white list



#### **Refueling Zone**

- Video and audio record
- Fire detection with thermal camera
- Vehicle recognition for each pump
- Integrated with POS and BOS (project customization)



#### Loading Zone

- Video record
- Fire detection by thermal camera



#### **Working Area**

- Video surveillance for retail area
- Access control
- Time attendance
- Heat map of shelf area
- Retail BI solution

#### Vehicle Recognition



#### Vehicle recognition is the basis of smart gas station

• ITC215 camera supports vehicle recognition for most countries around the world. AI NVR IVSS 7008 supports station management.

#### **Smart Gas Station Based ANPR Camera**



#### Blacklist Detection

- Cars that e