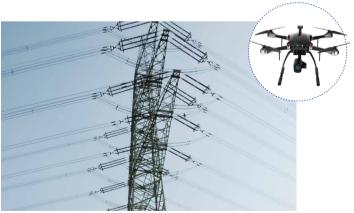

#### **Drone for Transmission Line**

#### **Tour Inspection**

- Power transmission line inspection is hard work and drone tour inspection makes it easy.
- By drone tour inspection, staff can check the tower and power transmission line remotely.