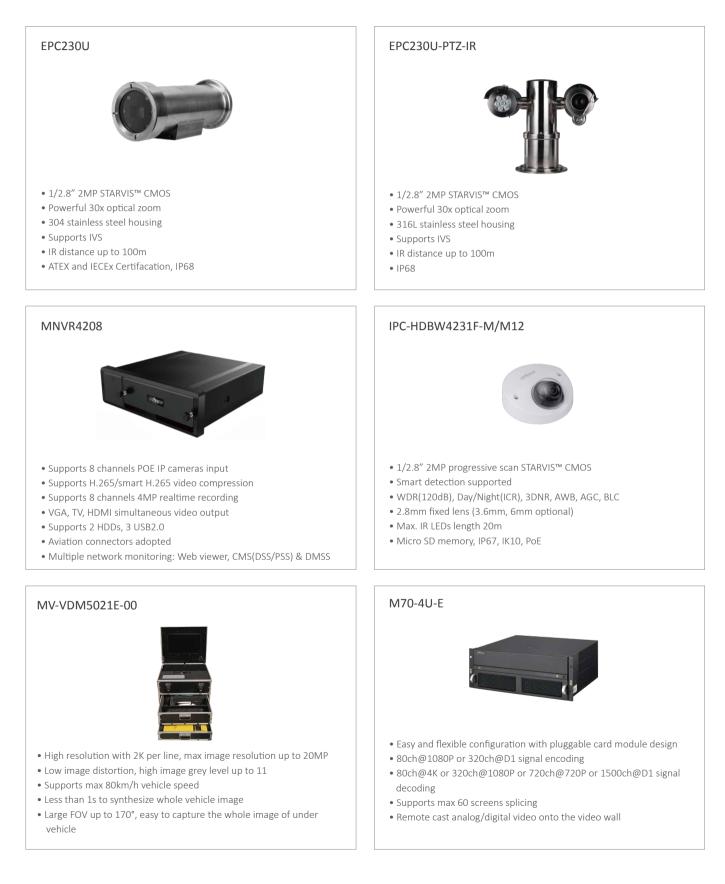

ion from High Point**

- Thermal network hybrid PTZ camera supports large area surveillance
- Fire detection alarm distance up to 6000m
- Visible channel for checking details



#### Production Area Surveillance



#### Mobile Surveillance of Oil Truck

#### **Explosion-proof Surveillance for Production Area**

- The production area with oil transmission management equipment is at risk of explosion.
- Explosion-proof PTZ camera monitors the whole area and is safe for such environment.





#### E-map for Oil Truck Tracking

• DSS software supports real-time remote surveillance, GPS positioning and tracking.

#### Video Surveillance and Record

• Mobile camera and recorder are specially designed for vehicle environment, including EIS technology and wide-range working temperature area.







# SMART GAS STATION SOLUTION

## GAS STATION OVERVIEW





#### **Entrance & Exit**

- Vehicle recognition
- Vehicle flow analysis
- Black and white list



#### **Refueling Zone**

- Video and audio record
- Fire detection with thermal camera
- Vehicle recognition for each pump
- Integrated with POS and BOS (project customization)



#### Loading Zone

- Video record
- Fire detection by thermal camera



#### **Working Area**

- Video surveillance for retail area
- Access control
- Time attendance
- Heat map of shelf area
- Retail BI solution

#### Vehicle Recognition



#### Vehicle recognition is the basis of smart gas station

• ITC215 camera supports vehicle recognition for most countries around the world. AI NVR IVSS 7008 supports station management.

#### **Smart Gas Station Based