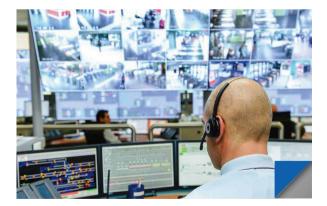

#### VMS platform

- DSS software and server access all cameras from different areas
- The platform supports remote video surveillance, playback, alarm pop-up and other functions

#### **Command center**

Each of the 6 centers manages all the access sites or transport sites in the respective province.