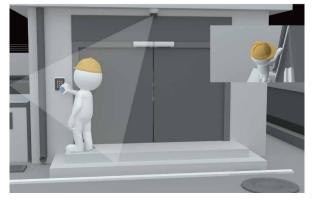

#### Intelligent Entrance Security

#### **Entrance Surveillance and Human Recognition**

- Entrance area video surveillance
- Infrastructure everyone who enters and capture the image
- Supports blacklist and alarm for anti-terrorist purpose