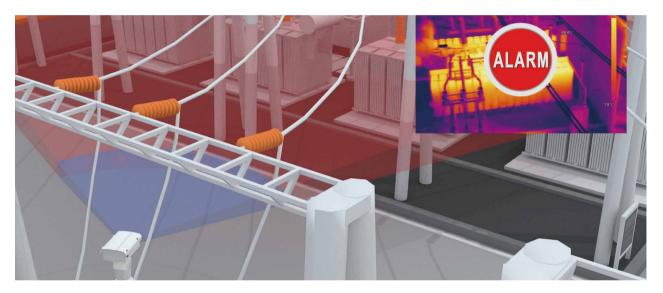

#### Intelligent Perimeter Protection

#### **Thermal Image and Human Body Detection**

- Thermal imaging is visible both day and night
- Supports human body detection and intrusion alarm
- Supports alarm linkage with PTZ camera

#### **Smart Video Solution**

- Thermal camera supports perimeter surveillance both day and night
- Thermal camera supports human body detection and intrusion alarm
- Supports linkage with PTZ camera