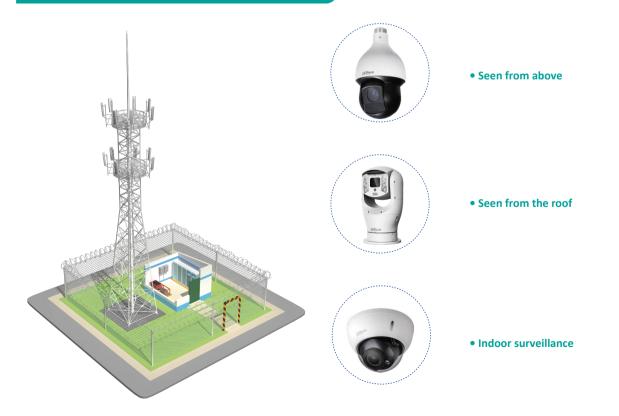

#### Key Technology of Base Station Solution

#### Whole Station Surveillance and IVS Detection

Access Control