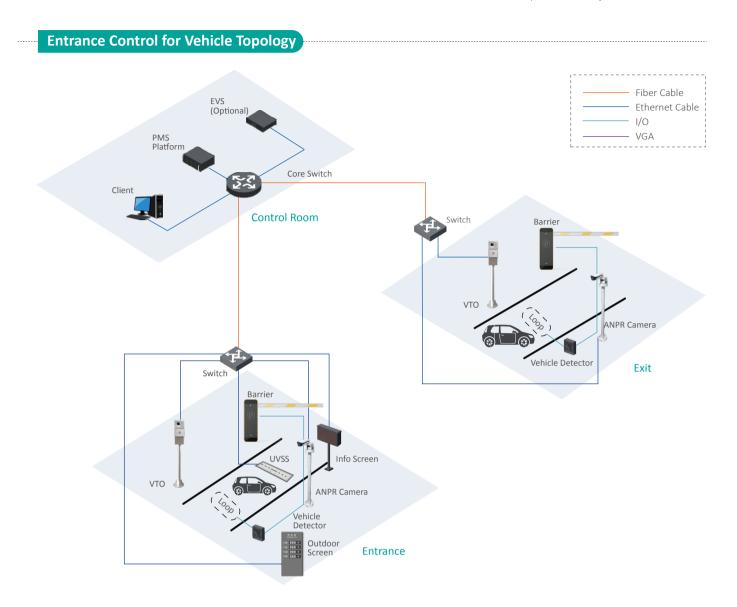

Support blacklist and alarm for anti-terrorism puposes.

#### Intelligent Entrance Control for Vehicles



#### No Ticket No Stop

• Vehicle entrance is controlled by LPR without tickets, efficiently improving traffic flow without delays.

#### **Two Trigger Ways**

• Supports induct loop trigger and video trigger for simplified construction.

#### Info Screen

• Information screen will display some notification messages.

#### **Abnormal Holding**

• Press VTO button once needed.

#### **Under Vehicle Scanning System**



#### **UVSS Work Flow**

- Loop sensor detects incoming vehicles and triggers UVSS scan module.
- The UVSS scan module captures an image of the chassis under the vehicle.
- The client presents the stitched image of whole chassis, and checks if there is any abnormality.



#### **Fire Detection with Thermal Camera**



#### **Smarter Protection from High Point**

- Thermal network hybrid PTZ camera supports large area surveillance
- Fire detection alarm distance up to 6000m
- Visible channel for checking details



#### Production Area Surveillance



#### Mobile Surveillance of Oil Truck

#### **Explosion-proof Surveillance for Production Area**

- The production area with oil transmission management equipment is at risk of explosion.
- Explosion-proof PTZ camera monitors the whole area and is safe for such environment.





#### E-map for Oil Truck Tracking

• DSS software supports real-time remote surveillance, GPS positioning and tracking.

#### Video Surveillance and Record

• Mobile camera and recorder are specially designed for vehicle environment,