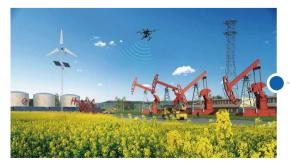

# OIL AND GAS SOLUTION

## OIL AND GAS LAYOUT

#### • Oil Transportation

- Pipeline
- Stations

#### • Oil Exploration & Extraction

- Exploration area
- Offshore oil field
- Onshore oil field

#### • Oil and Gas Sales

- Depot
- Oil truck
- Gas station

- Oil Refining
  - Refinery plant
  - Petrochemical plant