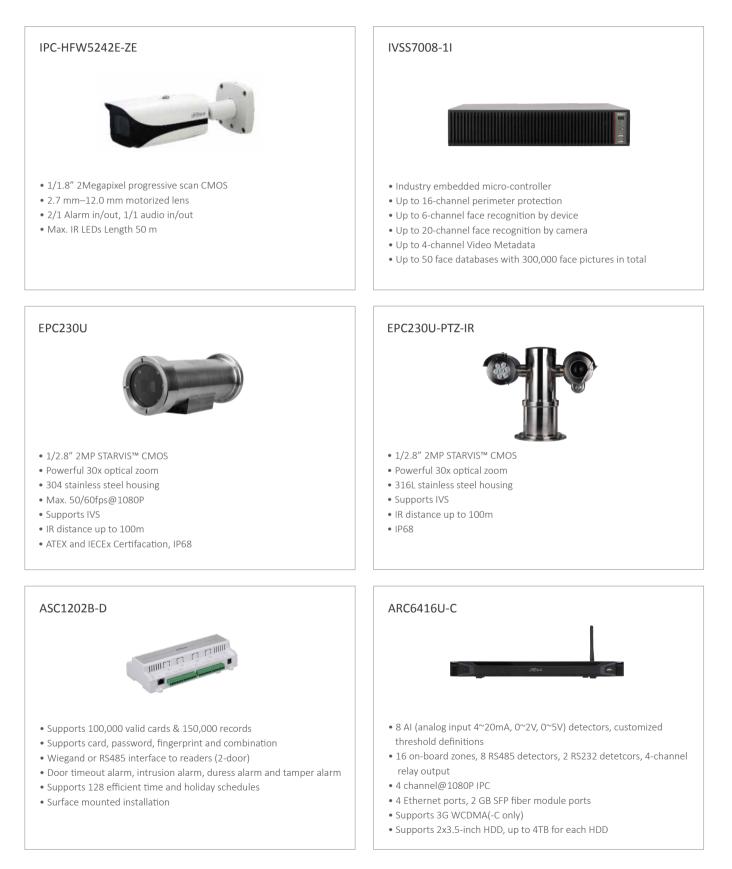

#### Vehicle recognition is the basis of smart gas station

• ITC215 camera supports vehicle recognition for most countries around the world. AI NVR IVSS 7008 supports station management.

#### Substation Rooms

- Door controller manages doors in the substation
- Opens doors with cards
- Supports linkage with camera

#### **Access Control of Substation Rooms**

- Door controller manages doors in the substation
- Open doors with cards
- Supportsz linkage with camera