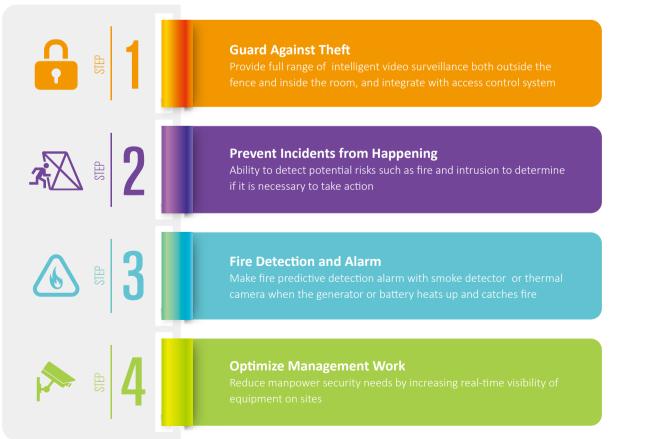

# BASE STATION SOLUTION

Critical Infrastructure Solution

Be Prepared for Every Potential Risk

#### **Solution Overview**