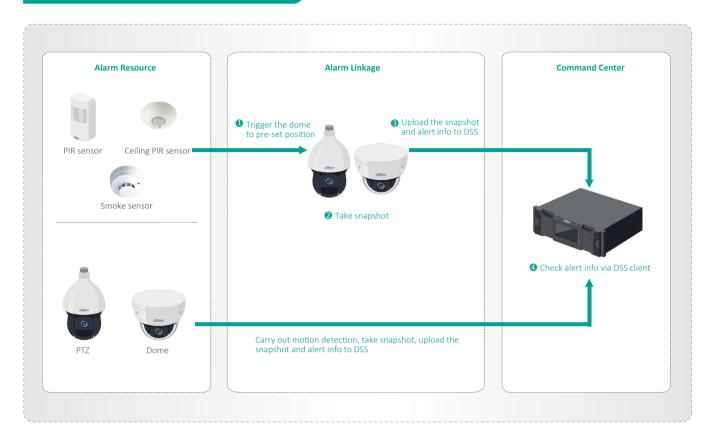

#### Key Technology of Base Station Solution

#### Whole Station Surveillance and IVS Detection

Access Control