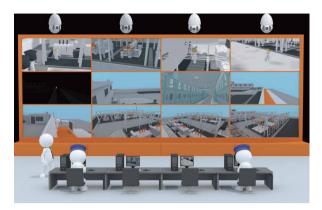

#### **Remote Surveillance at Control Center**

#### **VMS Platform**

- DSS software and sever access all cameras from different areas
- The platform supports remote video surveillance, playback, thermal temperature analysis and other functions

#### Video Wall

- Video wall includes LCD video wall, LED display and monitors
- M70 decodes the video signal and controls video walls