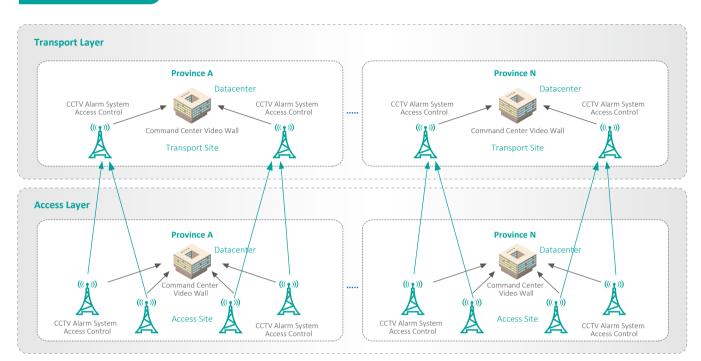

#### Access Site

A total of 1,067 sites distributed in 3 provinces accross Peru work as access point for all wireless signals.

#### **Transport Site**

A total of 263 sites that are distributed in 3 provinces accross Peru work as convergent points for all access sites.

#### **Command center**

Each of the 6 centers manages all the access sites or transport sites in the respective province.