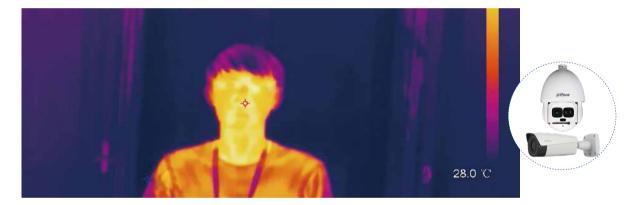

#### **Thermal Image and Human Body Detection**

- Thermal imaging is visible both day and night
- Supports human body detection and intrusion alarm
- Supports alarm linkage with PTZ camera

#### **Smart Video Solution**

- Thermal camera supports perimeter surveillance both day and night
- Thermal camera supports human body detection and intrusion alarm
- Supports linkage with PTZ camera