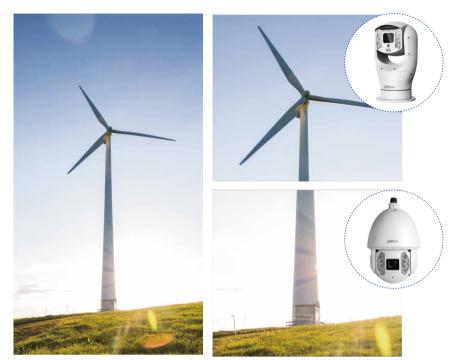

## Blade Surveillance From Maintenance Platform

- Wind power plants are always situated away from the city. It takes a lot of time for maintenance.
- By installing this camera on the platform, users can see every detail of the blades.
- This camera has anti-corrosion capability that is suitable for offshore installation.