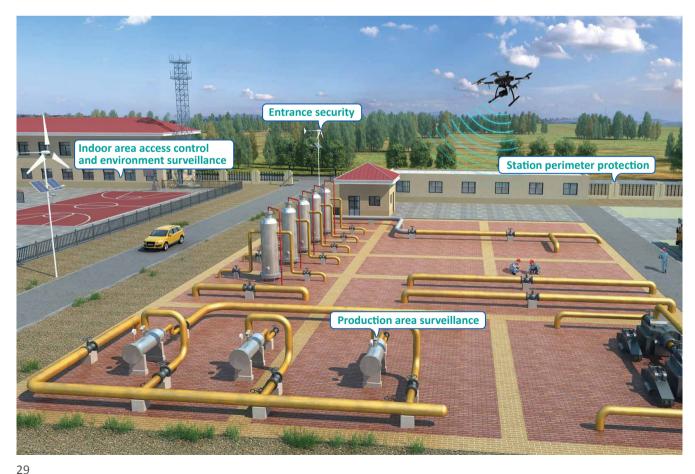

#### **Station Perimeter Protection**

#### **Traditional Security Solution**

- Install a PIR detector at the corner of a fence to detect instrusion.
- Sends intrusion alarms to controllers or FSU.
- Send intrusion alarm to DSS platform in the control center.

#### ePOE Video Solution

- IR network camera monitors the perimeter both day and night
- ePoE is one of Dahua's key technologies
- For normal cameras, they can transmit video and power for less than 100m, but ePoE cameras support 800m transmission

#### **Smart Video Solution**

- Thermal camera supports perimeter surveillance both day and night
- Thermal camera supports human body detection and intrusion alarm
- Supports linkage with PTZ camera

#### **Intelligent Entrance Security**

#### **Entrance Surveillance and Human Recognition**

- Entrance area video surveillance.
- Recognize everyone who enters and capture the image.
- Support blacklist and alarm for anti-terrorism purposes.

#### Production Area Surveillance

#### **Explosion-proof Surveillance for Production Area**

- The production area with oil transmission management equipment is at risk of explosion.
- Explosion-proof PTZ camera monitors the whole area and anti-terrorism purposes.