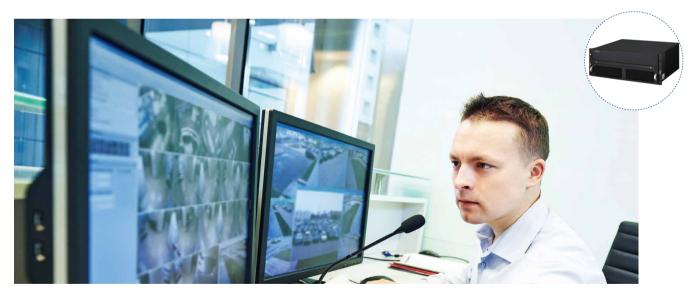

#### VMS platform

- DSS software and server access all cameras from different areas
- The platform supports remote video surveillance, playback, alarm pop-up and other functions

#### Video wall management

• Video wall includes LCD video wall, LED display and monitors M70 decodes the video signal and controls video walls

- Demote cost analog /digital video onto the v
- Remote cast analog/digital video onto the video wall