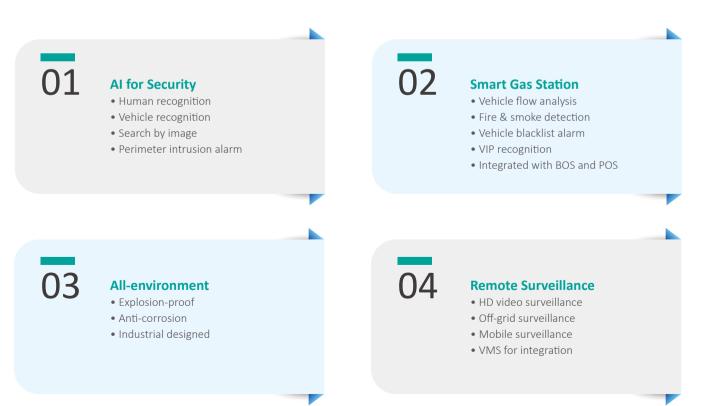

ly for a long time. Built in the 1950s, Bengal Gu La Sau power station was the largest in Bengal with a total installed capacity of 950 megawatts by the early 1990s. Gu La Sau power station is one of the key projects of China's "One Belt One Road" initiative. Dahua is responsible for upgrading the security system of the power station to ensure the safety and stability of the power station.

# OIL AND GAS SOLUTION



## OIL AND GAS LAYOUT

#### • Oil Transportation

- Pipeline
- Stations





#### • Oil Exploration & Extraction

- Exploration area
- Offshore oil field
- Onshore oil field







#### • Oil and Gas Sales

- Depot
- Oil truck
- Gas station



- Oil Refining
  - Refinery plant
  - Petrochemical plant

### CHALLENGE AND REQUIREMENT



### KEY TECHNOLOGY OF OIL AND GAS SOLUTION



## EXPLORATION AREA AND OIL FIELD

## PUMPING UNIT SURVEILLANCE



- Important oil field drilling equipment is secured.
- Cameras feature intelligent analytics functions such as tripwire detection, intrusion, and auto-tracking to ensure oilfield safety.
- Real-time alarms prohibit unauthorized personnel and vehicles from trespassing by sending an alert when it's triggered.

#### 5.8G Wireless Transmission and Solar Power System





#### Oil Field Video Surveillance System Vetwork Construction





## **PIPELINE AND STATIONS**

### **PIPELINE SURVEILLANCE**



#### **Pipeline Long-distance Positioning System**

• Dahua 48x starlight laser network positioning supports 2731m detection with up to 1200 IR distance

#### **Solar Power System**

• Solar power system is suitable for areas that