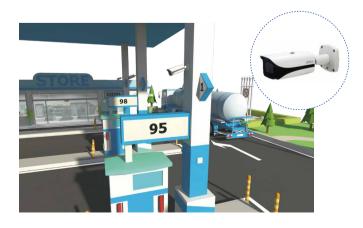

#### **Refueling Zone**

- Video and audio record
- Fire detection with thermal camera
- Vehicle recognition for each pump
- Integrated with POS and BOS (project customization)

#### Loading Zone

- Video record
- Fire detection by thermal camera

#### Fire Detection and Alarm with Thermal Camera

- Thermal mini hybrid bullet camera has both thermal and visible channels.
- Thermal channel is for fire detection and alarm.
- Visible channel is for video surveillance.