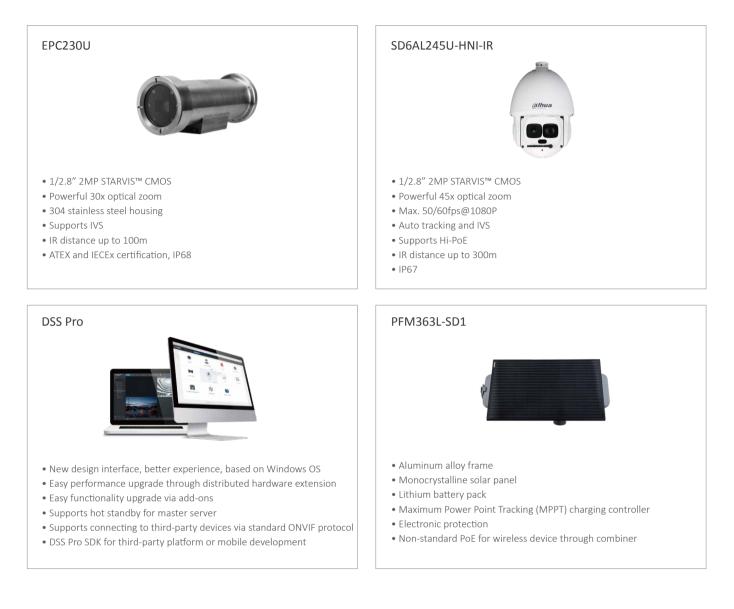

#### **Pipeline Long-distance Positioning System**

• Dahua 48x starlight laser network positioning supports 2731m detection with up to 1200 IR distance