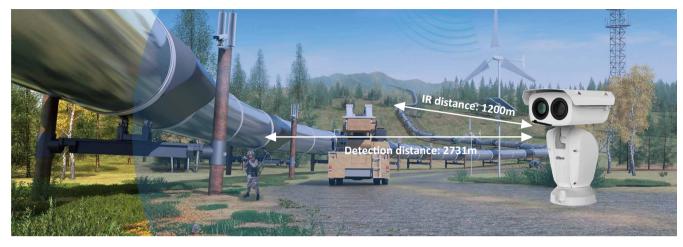

#### **Pipeline Long-distance Positioning System**

• Dahua 48x starlight laser network positioning supports 2731m detection with up to 1200 IR distance