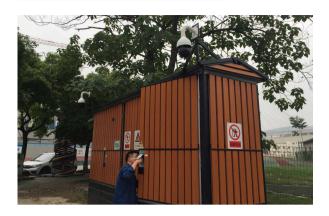

#### **Distribution Room Surveillance**

#### **Outdoor Switch Room**

- Install camera outside the switch room to prevent any damages.
- Managers can check equipments through cameras inside the switch room.