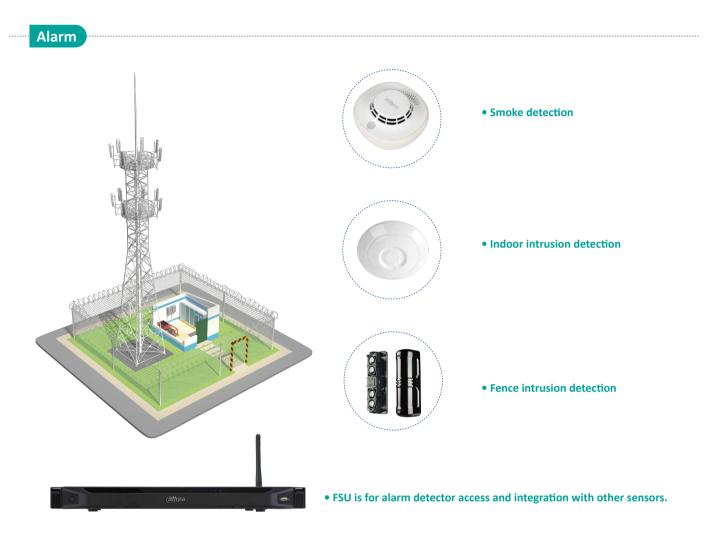

#### Key Technology of Base Station Solution

#### Whole Station Surveillance and IVS Detection

Access Control