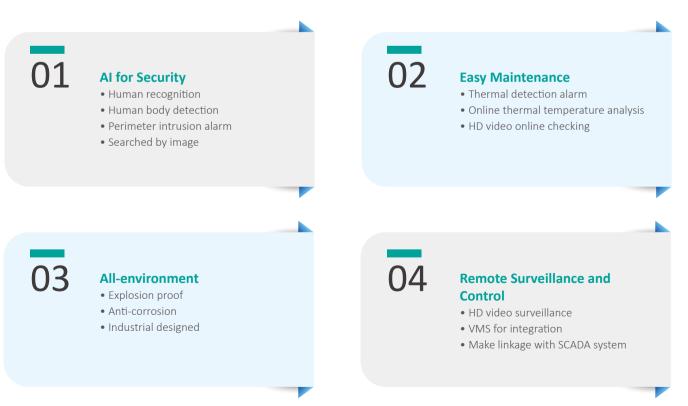

#### **Hydro Power**

- Entrance security
- Predictive maintenance
- Dam panorama surveillance
- Oil house explosion surveillance
- Control center remote surveillance
- Substation management

#### **Entrance Surveillance and Human Recognition**

- Entrance area video surveillance
- Infrastructure everyone who enters and capture the image
- Supports blacklist and alarm for anti-terrorist purpose

#### **Thermal Image and Human Body Detection**

- Thermal imaging is visible both day and night
- Supports human body detection and intrusion alarm
- Supports alarm linkage with PTZ camera

#### **Easy Maintenance**

- By thermal channel of hybrid camera and DSS-PRO software, it can do electric infrastructure maintenance during production
- The visible channel shows the production area clearly

#### **VMS Platform**

- DSS software and sever access all cameras from different areas
- The platform supports remote video surveillance, playback, thermal temperature analysis and other functions

#### **Power Grid Control Center**

• Power grid control center manages all its substations with Dahua VMS platform and video wall. Dahua system also supports the linkage with SCADA system.