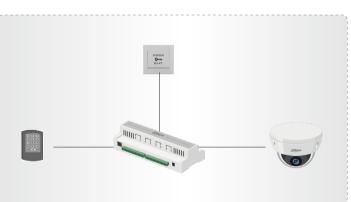

#### Substation Rooms

- Door controller manages doors in the substation
- Opens doors with cards
- Supports linkage with camera