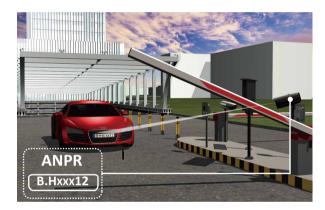

#### Intelligent Entrance Control for Vehicles

#### No Ticket No Stop

• Vehicle entrance is controlled by LPR without tickets, efficiently improving traffic flow without delays.

#### **Two Trigger Ways**

• Supports induct loop trigger and video trigger for simplified construction.

#### Info Screen

• Information screen will display some notification messages.

#### **Abnormal Holding**

• Press VTO button once needed.