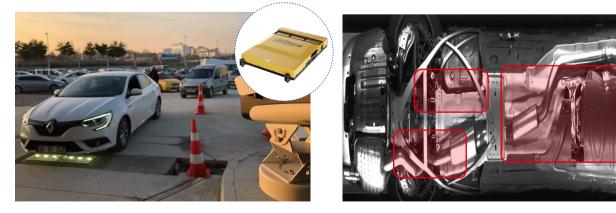

#### **Under Vehicle Scanning System**

#### **UVSS Work Flow**

- Loop sensor detects incoming vehicles and triggers UVSS scan module.
- The UVSS scan module captures an image of the chassis under the vehicle.
- The client presents the stitched image of whole chassis, and checks if there is any abnormality.