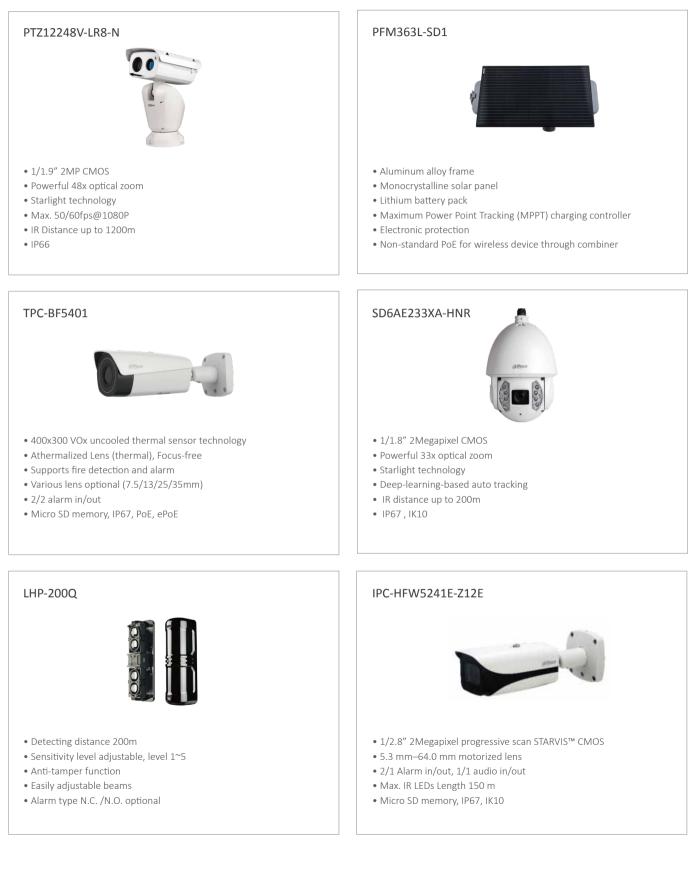

## PUMPING UNIT SURVEILLANCE

- Important oil field drilling equipment is secured.
- Cameras feature intelligent analytics functions such as tripwire detection, intrusion, and auto-tracking to ensure oilfield safety.
- Real-time alarms prohibit unauthorized personnel and vehicles from trespassing by sending an alert when it's triggered.

#### **Pipeline Long-distance Positioning System**

• Dahua 48x starlight laser network positioning supports 2731m detection with up to 1200 IR distance

#### **Thermal Image and Human Body Detection**

- Thermal imaging is visible both day and night
- Supports human body detection and intrusion alarm
- Supports alarm linkage with PTZ camera

#### **Smarter Protection from High Point**

- Thermal network hybrid PTZ camera supports large area surveillance
- Fire detection alarm distance up to 6000m
- Visible channel for checking details