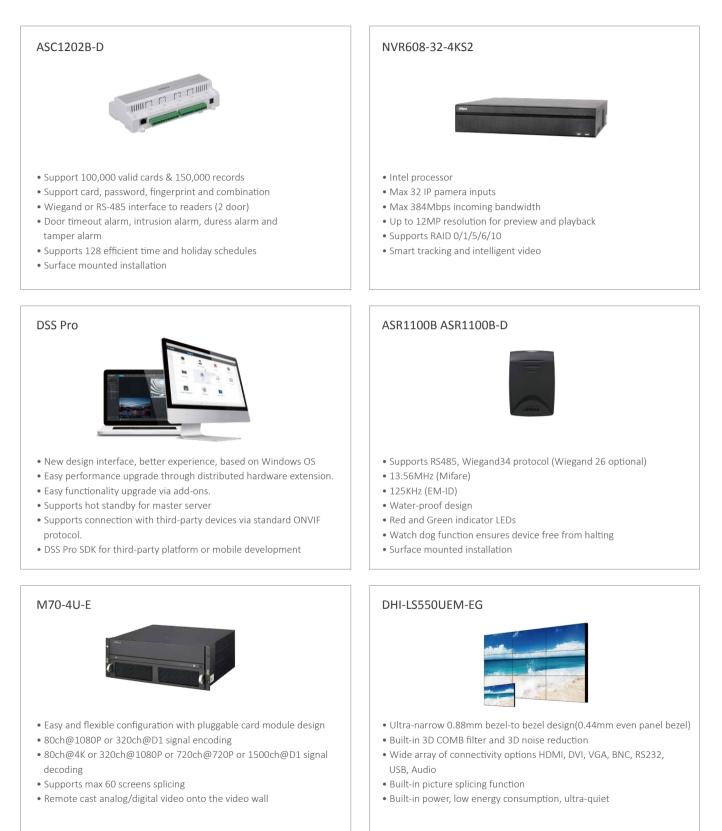

#### Substation Rooms

- Door controller manages doors in the substation
- Opens doors with cards
- Supports linkage with camera

#### **VMS Platform**

- DSS software and sever access all cameras from different areas
- The platform supports remote video surveillance, playback, thermal temperature analysis and other functions

#### Video Wall

- Video wall includes LCD video wall, LED display and monitors
- M70 decodes the video signal and controls video walls