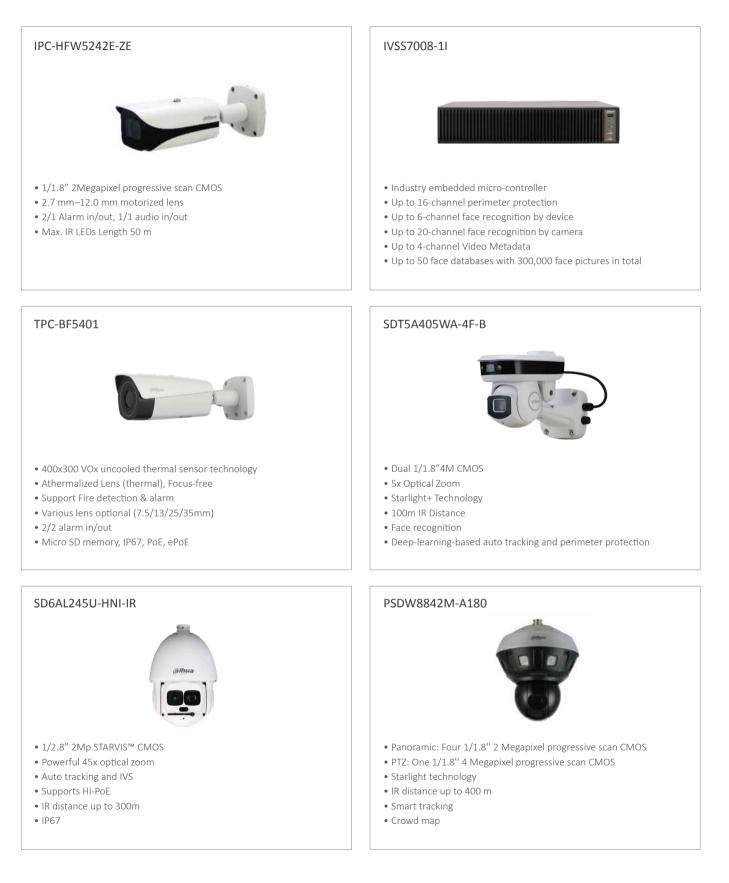

m Maintenance Platform

- Wind power plants are always situated away from the city. It takes a lot of time for maintenance.
- By installing this camera on the platform, users can see every detail of the blades.
- This camera has anti-corrosion capability that is suitable for offshore installation.

#### **Entrance and Switch Room Security**

• HD PTZ camera monitors the entrance and switch room for security

#### **Remote Surveillance at Control Center**



#### **VMS Platform**

- DSS software and sever access all cameras from different areas
- The platform supports remote video surveillance, playback, thermal temperature analysis and other functions

#### Video Wall

- Video wall includes LCD video wall, LED display and monitors
- M70 decodes the video signal and controls video walls









## POWER GRID SOLUTION

## SOLUTION OVERVIEW





#### **Perimeter Security**



#### **Traditional Security Solution**

- Installing PIR detector at the corner of a fence provides effective intrusion detection.
- Sends intrusion alarms to warn the controller or FSU
- Sends intrusion alarms to DSS platform in the control center



#### ePOE Video Solution

- IR network camera monitors the perimeter both day and night
- ePoE is one of Dahua's key technologies
- For normal cameras, they can transmit video and power for less than 100m, but ePoE cameras support 800m transmission



#### **Smart Video Solution**

- Thermal camera supports perimeter surveillance both day and night
- Thermal camera supports human body detection and intrusion alarm
- Supports linkage with PTZ camera

#### **