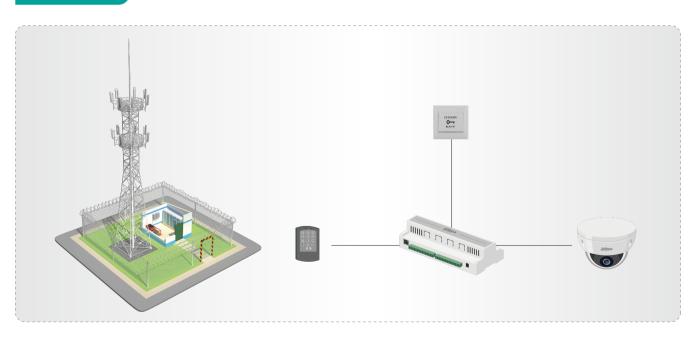

# BASE STATION SOLUTION

Critical Infrastructure Solution

Be Prepared for Every Potential Risk

#### **Solution Overview**

#### **Challenge and Requirement**

#### Key Technology of Base Station Solution

#### Whole Station Surveillance and IVS Detection

Access Control