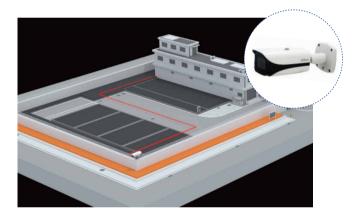

#### **Perimeter Security**

#### **Traditional Security Solution**

- Installing PIR detector at the corner of a fence provides effective intrusion detection.
- Sends intrusion alarms to warn the controller or FSU
- Sends intrusion alarms to DSS platform in the control center

#### ePOE Video Solution

- IR network camera monitors the perimeter both day and night
- ePoE is one of Dahua's key technologies
- For normal cameras, they can transmit video and power for less than 100m, but ePoE cameras support 800m transmission

#### **Smart Video Solution**

- Thermal camera supports perimeter surveillance both day and night
- Thermal camera supports human body detection and intrusion alarm
- Supports linkage with PTZ camera