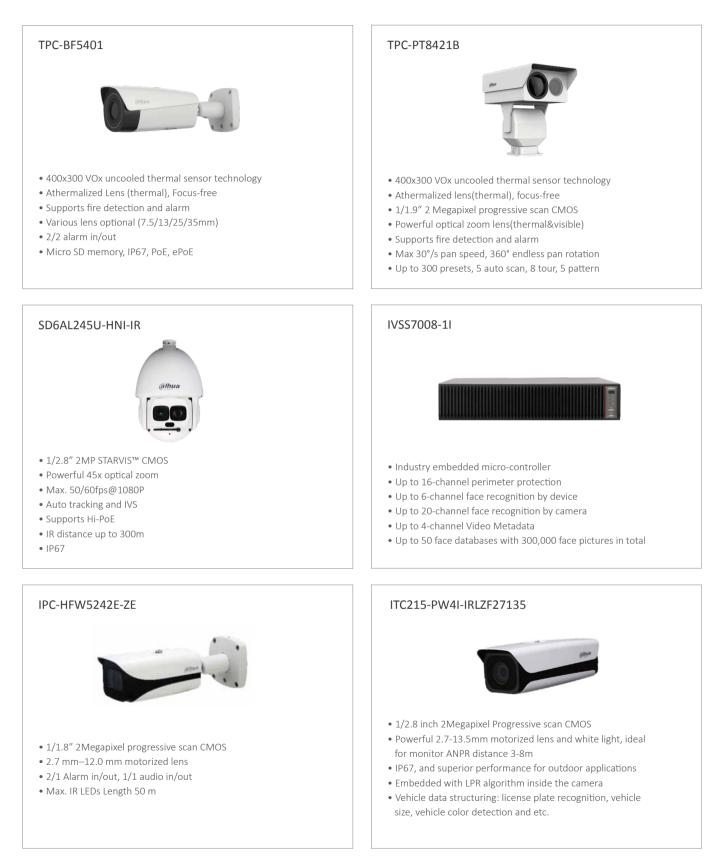

#### Vehicle recognition is the basis of smart gas station

• ITC215 camera supports vehicle recognition for most countries around the world. AI NVR IVSS 7008 supports station management.