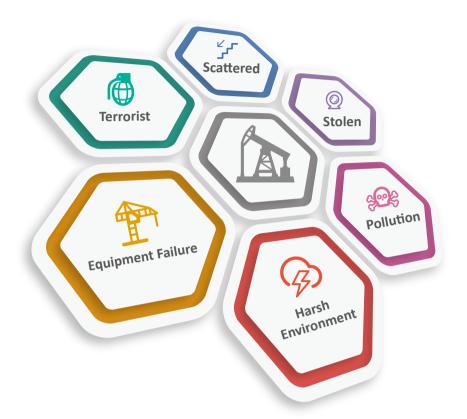

gy, Bengal power supply has been in short supply for a long time. Built in the 1950s, Bengal Gu La Sau power station was the largest in Bengal with a total installed capacity of 950 megawatts by the early 1990s. Gu La Sau power station is one of the key projects of China's "One Belt One Road" initiative. Dahua is responsible for upgrading the security system of the power station to ensure the safety and stability of the power station.

# OIL AND GAS SOLUTION



## OIL AND GAS LAYOUT

#### • Oil Transportation

- Pipeline
- Stations





#### • Oil Exploration & Extraction

- Exploration area
- Offshore oil field
- Onshore oil field







#### • Oil and Gas Sales

- Depot
- Oil truck
- Gas station



- Oil Refining
  - Refinery plant
  - Petrochemical plant

### CHALLENGE AND REQUIREMENT



### KEY TECHNOLOGY OF OIL AND GAS SOLUTION



## EXPLORATION AREA AND OIL FIELD

## PUMPING UNIT SURVEILLANCE



- Important oil field drilling equipment is secured.
- Cameras feature intelligent analytics functions such as tripwire detection, intrusion, and auto-tracking to ensure oilfield safety.
- Real-time alarms prohibit unauthorized personnel and vehicles from trespassing by sending an alert when it's triggered.

#### 5.8G Wireless Transmission and Solar Power System





#### Oil Field Video Surveillance System Vetwork Construction





## **PIPELINE AND STATIONS**

### **PIPELINE SURVEILLANCE**



#### **Pipeline Long-distance Positioning System**

• Dahua 48x starlight laser network positioning supports 2731m detection with up to 1200 IR distance

#### **Solar Power System**

•