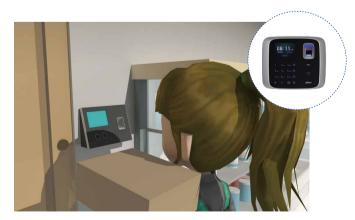

#### Access Control and Time Attendance

#### **Standalone Solution for Station Management**

- Access control for station manager's room, warehouse, etc.
- Staff time attendance.