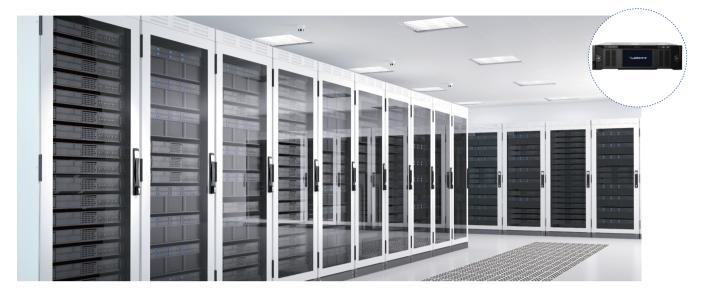

#### **Data Center**

#### VMS platform

- DSS software and server access all cameras from different areas
- The platform supports remote video surveillance, playback, alarm pop-up and other functions

#### Video wall management

• Video wall includes LCD video wall, LED display and monitors M70 decodes the video signal and controls video walls

- Demote cost analog /digital video onto the v
- Remote cast analog/digital video onto the video wall