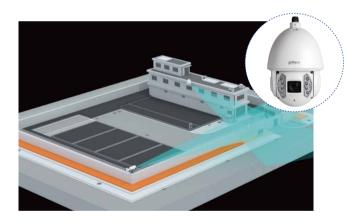

#### **Perimeter Security**

#### **Smart Video Solution**

- Thermal camera supports perimeter surveillance both day and night
- Thermal camera supports human body detection and intrusion alarm
- Supports linkage with PTZ camera