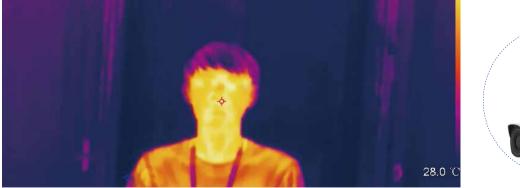

#### **Thermal Image and Human Body Detection**

- Thermal imaging is visible both day and night
- Supports human body detection and intrusion alarm
- Supports alarm linkage with PTZ camera

#### **Smart Video Solution**

- Thermal camera supports perimeter surveillance both day and night
- Thermal camera supports human body detection and intrusion alarm
- Supports linkage with PTZ camera