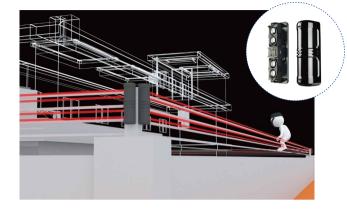

#### **Traditional Security Solution**

- Installing PIR detector at the corner of a fence provides effective intrusion detection.
- Sends intrusion alarms to warn the controller or FSU
- Sends intrusion alarms to DSS platform in the control center

#### ePOE Video Solution

- IR network camera monitors the perimeter both day and night
- ePoE is one of Dahua's key technologies
- For normal cameras, they can transmit video and power for less than 100m, but ePoE cameras support 800m transmission

#### **Smart Video Solution**

- Thermal camera supports perimeter surveillance both day and night
- Thermal camera supports human body detection and intrusion alarm
- Supports linkage with PTZ camera