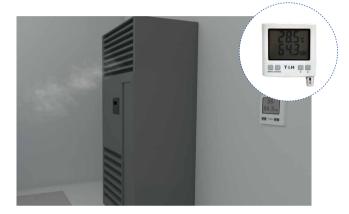

#### **Environment Surveillance**

Temperature and humidity detector, water detector, smoke detector and other detectors all connect to this unit. It can connect to the platform and can also be used locally.

#### T & H Detection

- Temperature and humidity detection and alarm
- Supports linkage with air conditioner