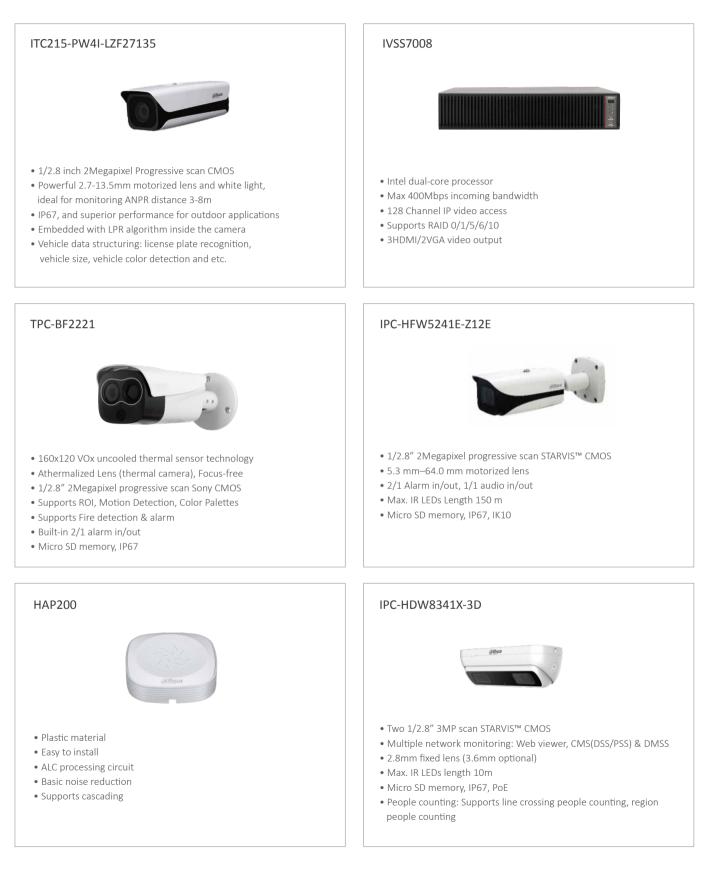

#### Vehicle recognition is the basis of smart gas station

• ITC215 camera supports vehicle recognition for most countries around the world. AI NVR IVSS 7008 supports station management.

#### **Smart Gas Station Based ANPR Camera**

#### Fire Detection and Alarm with Thermal Camera

- Thermal mini hybrid bullet camera has both thermal and visible channels.
- Thermal channel is for fire detection and alarm.
- Visible channel is for video surveillance.