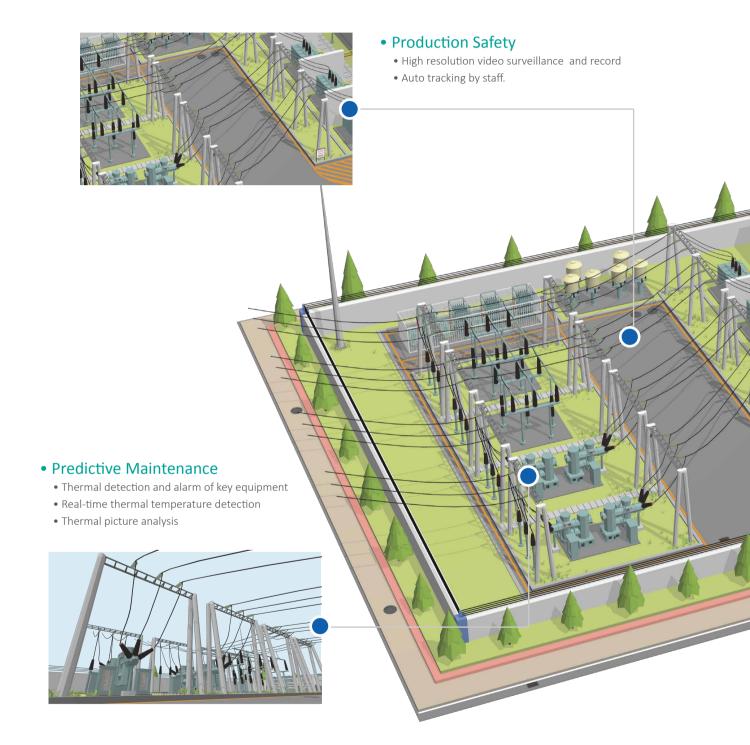

#### **Production Safety**

#### Staff Auto-tracking and Record

- Dahua PTZ camera automatically tracks the process of production and records it.
- The production safety manager can remotely inspect the staff in the substation.
- If an accident occurs, the recorded video will help the manager analyze the situation.

#### Predictive Maintenance

#### • Easy Maintenance for Smart Power Grid

- Easy Connect: Camera + PC + DSS Pro
- Easy Test: All functions in one model
- Professional for maintenance

Thermal temperature measurement is the most effective means for real-time, remote on-line detection of high-voltage equipment.