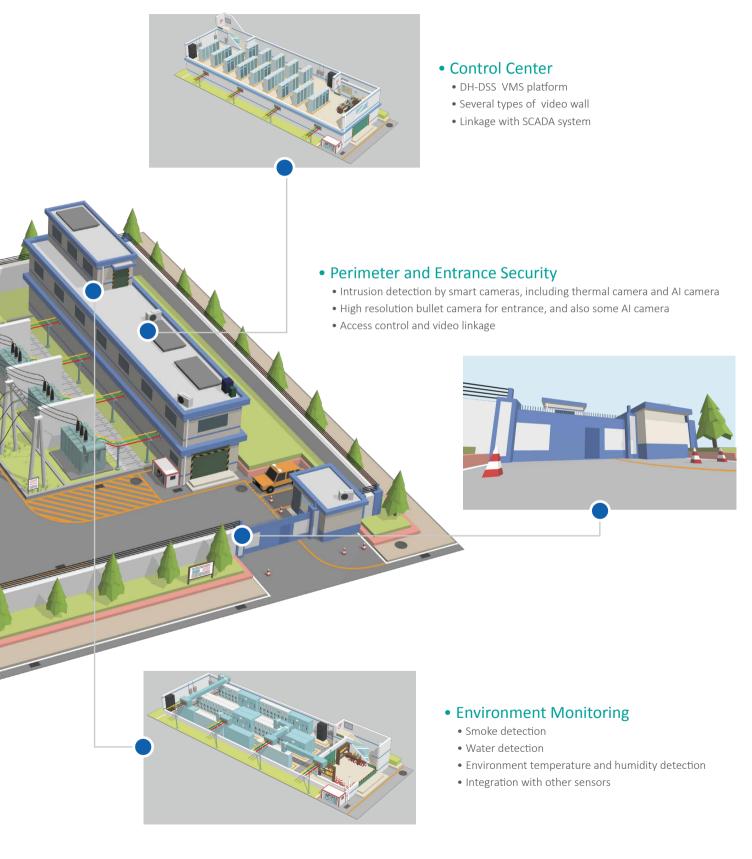

## **Smart Power Solution**

- Industry application scenarios
- Challenge and requirement
- Key technology
- Power plant solution details and product showcase
- Power grid solution details and product showcase
- Success cases

## POWER PLANT

## SOLUTION INTRODUCTION

#### **Hydro Power**

- Entrance security
- Predictive maintenance
- Dam panorama surveillance
- Oil house explosion surveillance
- Control center remote surveillance
- Substation management

#### Intelligent Entrance Security

#### Intelligent Perimeter Protection

#### **Remote Surveillance for Special Areas**

#### **Remote Surveillance at Control Center**

#### **Environment Surveillance**

Temperature and humidity detector, water detector, smoke detector and other detectors all connect to this unit. It can connect to the platform and can also be used locally.