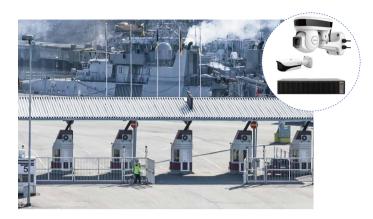

#### **Smart Station Solution**

#### **Station Perimeter Protection**

#### **Traditional Security Solution**

- Install a PIR detector at the corner of a fence to detect instrusion.
- Sends intrusion alarms to controllers or FSU.
- Send intrusion alarm to DSS platform in the control center.

#### ePOE Video Solution

- IR network camera monitors the perimeter both day and night
- ePoE is one of Dahua's key technologies
- For normal cameras, they can transmit video and power for less than 100m, but ePoE cameras support 800m transmission

#### **Smart Video Solution**

- Thermal camera supports perimeter surveillance both day and night
- Thermal camera supports human body detection and intrusion alarm
- Supports linkage with PTZ camera