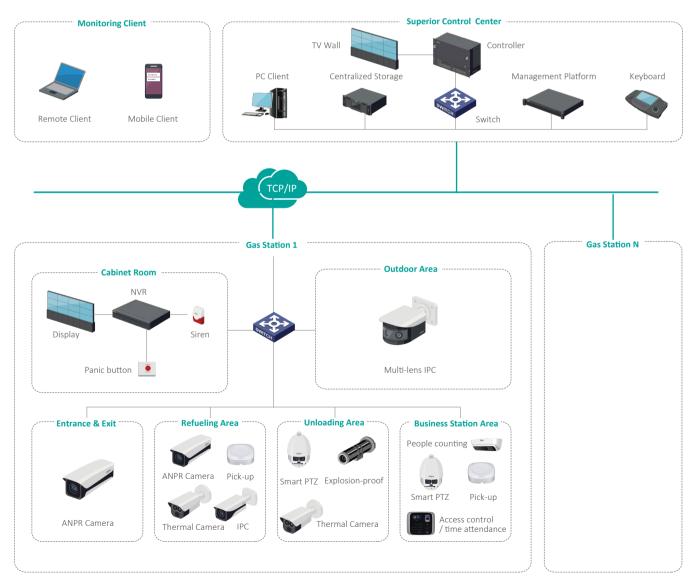

# SYSTEM STRUCTURE OF GAS STATION SOLUTION

• All users are allowed to access their attendance records

• Photo storage via SD card

- Supports hot standby for master server
- Supports connecting to third-party devices via standard ONVIF protocol
- DSS Pro SDK for third-party platform or mobile development

#### **Entrance & Exit**

- Vehicle recognition
- Vehicle flow analysis
- Black and white list

#### **Refueling Zone**

- Video and audio record
- Fire detection with thermal camera
- Vehicle recognition for each pump
- Integrated with POS and BOS (project customization)

#### Loading Zone

- Video record
- Fire detection by thermal camera

#### **Working Area**

- Video surveillance for retail area
- Access control
- Time attendance
- Heat map of shelf area
- Retail BI solution