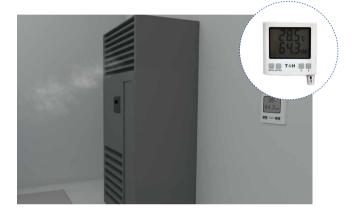

#### **Environment Surveillance**

Temperature and humidity detector, water detector, smoke detector and other detectors all connect to this unit. It can connect to the platform and can also be used locally.

#### T & H Detection

- Temperature and humidity detection and alarm
- Supports linkage with air conditioner